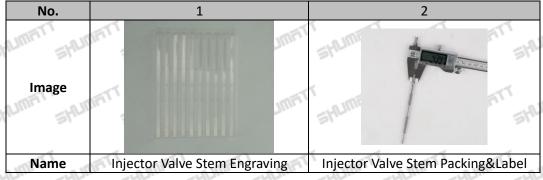

SHUMA

|                                  | PIC NO.3                                     |
|----------------------------------|----------------------------------------------|
| 1. Inner diameter measuring claw | 7. inch/mm metric and inch conversion button |
| 2. Limit screw                   | 8. OFF/ON power button                       |
| 3. Battery installation place    | 9. ZERO button                               |
| 4. Ruler body                    | 10. Push roller                              |
| 5. depth measurement             | 11. Button battery                           |
| 6. depth measurement             | / stree stree stree stree stree              |